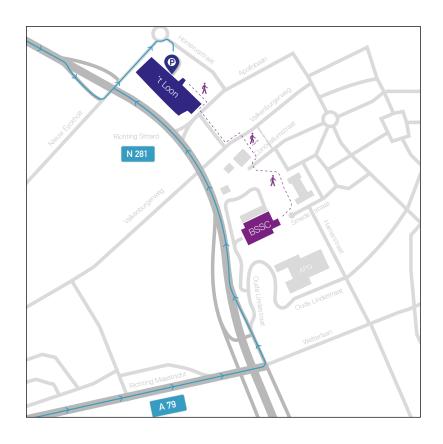

# Route by car for events (parking 't Loon)

#### From Eindhoven and north (A2)

Coming from the Eindhoven direction, follow the A2 towards Heerlen:

- At 'Kerensheide' interchange, take the A76 towards Heerlen.
- At 'Ten Esschen' interchange, follow the N281 towards Heerlen.
- As you reach Heerlen, take the exit marked 'Heerlen Centrum'.
- · Take the first turn to the left.
- · Drive up to the roundabout.
- Take the first turn and directly the first driveway to the parking garage 't Loon.
- Continue your journey by foot to Smedestraat 2 (see map below)

### From Maastricht and south (A79)

Coming from the Maastricht direction, follow the A79 motorway towards Heerlen:

- Carry on straight ahead till the end of the A79, until the first set of traffic lights.
- Take a left turn (at the second traffic light, under the bridge), towards the N281 towards Eindhoven.
- · Take the exit marked 'Heerlen Centrum'.
- Continue this road and turn right at the trafficlights.
- Drive towards the roundabout and take the first exit.
- Take directly the driveway to parking garage 't Loon.
- Continue your journey by foot to Smedestraat 2 (see map below)