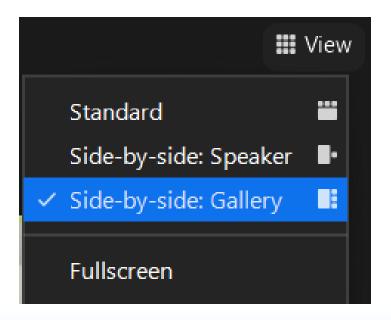

## **Adjust your Zoom view**

**View - Gallery** 

### **Adjust your Zoom view**