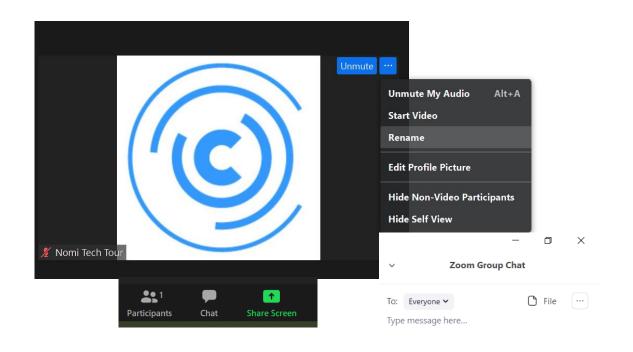

### **Digital Investor Insights** – Housekeeping Rules

- Recording the meeting
- Rename yourself with
  - Name, Surname, Company
- Turn on your camera all the time
- Turn off your microphone active only when invited
- Chat functionality use it actively to ask in writing your Questions
- Useful key combinations you can use:

Alt + A for Mute/Unmute

Alt + H for opening the Chat